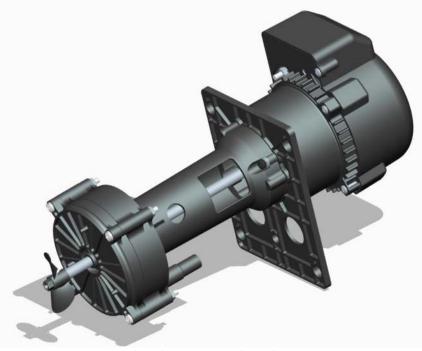

# SPC 42 Semi-Submersible Column Pump

#### **Features**

Up to 15.8 litres/minute,
Up to 12.1 metres head
Low maintenance and long life
Available with plugs and leads to suit application
Agitator propeller fitted as standard
Top mounted with keyhole mounting plate
IPX4 motor housing
Two stage pump head