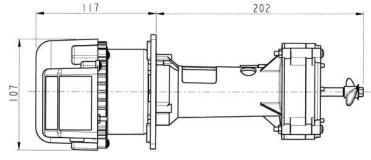

#### **Specification**

| Model  | Overall<br>height<br>(mm) | Overall<br>length<br>(mm) | Weight<br>(kg) | Max<br>capacity<br>(I/min) | Max head<br>(m) | Output port (mm)          | Temp<br>range<br>(degC) | *Max<br>specific<br>gravity | Motor<br>output<br>(watts) |
|--------|---------------------------|---------------------------|----------------|----------------------------|-----------------|---------------------------|-------------------------|-----------------------------|----------------------------|
| SPC 42 | 117                       | 319                       | 2.5            | 14.2                       | 12.1            | Plain 11/12.5<br>combined | -20 to<br>+85           | 1.0                         | 60                         |