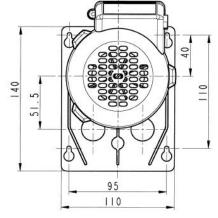

#### **Specification**

| Model  | Overall<br>height<br>(mm) | Overall<br>length<br>(mm) | Weight<br>(kg) | Max<br>capacity<br>(I/min) | Max head<br>(m) | Output port (mm)          | Temp<br>range<br>(degC) | *Max<br>specific<br>gravity | Motor<br>output<br>(watts) |
|--------|---------------------------|---------------------------|----------------|----------------------------|-----------------|---------------------------|-------------------------|-----------------------------|----------------------------|
| SPC 42 | 117                       | 319                       | 2.5            | 14.2                       | 12.1            | Plain 11/12.5<br>combined | -20 to<br>+85           | 1.0                         | 60                         |