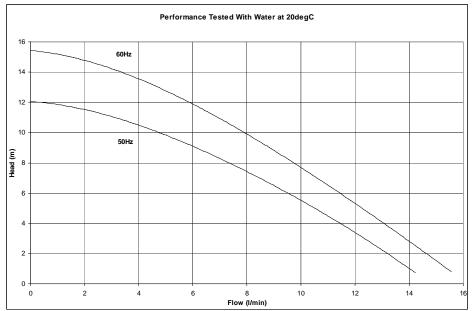

#### **Features**

Up to 15.8 litres/minute,
Up to 12.1 metres head
Low maintenance and long life
Available with plugs and leads to suit application
Agitator propeller fitted as standard
Top mounted with keyhole mounting plate
IPX4 motor housing
Two stage pump head

#### **Specification**

| Model  | Overall<br>height<br>(mm) | Overall<br>length<br>(mm) | Weight<br>(kg) | Max<br>capacity<br>(I/min) | Max head<br>(m) | Output port (mm)          | Temp<br>range<br>(degC) | *Max<br>specific<br>gravity | Motor<br>output<br>(watts) |
|--------|---------------------------|---------------------------|----------------|----------------------------|-----------------|---------------------------|-------------------------|-----------------------------|----------------------------|
| SPC 42 | 117                       | 319                       | 2.5            | 14.2                       | 12.1            | Plain 11/12.5<br>combined | -20 to<br>+85           | 1.0                         | 60                         |

\*Assuming maximum viscosity of 30cp. Refer to Totton Pumps for higher viscosities and specific gravities Performance

NOTE: These pumps are designed for use with clean fluids. Solids will cause jamming. Abrasives will reduce pump life & invalidate the warranty. SPC pumps are self-priming. The company reserves the right to change specifications