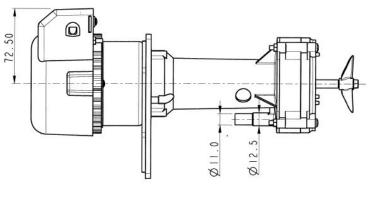

#### **Specification**

| Model  | Overall<br>height<br>(mm) | Overall<br>length<br>(mm) | Weight<br>(kg) | Max<br>capacity<br>(I/min) | Max head<br>(m) | Output port (mm)          | Temp<br>range<br>(degC) | *Max<br>specific<br>gravity | Motor<br>output<br>(watts) |
|--------|---------------------------|---------------------------|----------------|----------------------------|-----------------|---------------------------|-------------------------|-----------------------------|----------------------------|
| SPC 42 | 117                       | 319                       | 2.5            | 14.2                       | 12.1            | Plain 11/12.5<br>combined | -20 to<br>+85           | 1.0                         | 60                         |