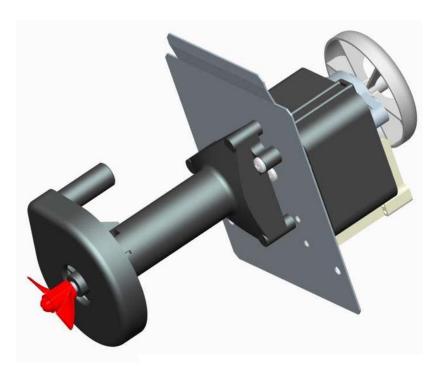

# SPC12/4 Semi-Submersible Column Pump

# **Wetted Materials**

Stainless steel mounting plate ABS/PP/Nylon Column/Pump Body Stainless steel shaft Nylon Agitator

#### **Features**

Up to 13 litres/minute,
Up to 3.5 metres head
Low maintenance and long life
Available with plugs and leads to suit application
Agitator propeller fitted as standard