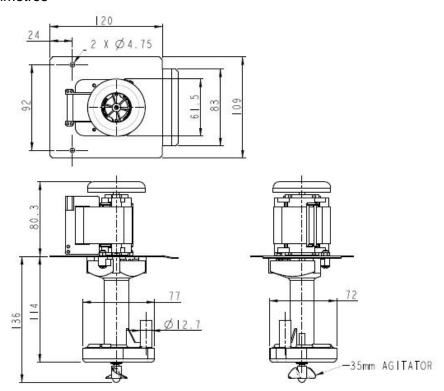

# Installation

Drawings not to scale Dimensions in millimetres

# **Specification**

| Model   | Overall<br>height<br>(mm) | Overall<br>length<br>(mm) | Overall<br>width<br>(mm) | Weight<br>(kg) | Max<br>capacity<br>(I/min) | Max<br>head (m) | Outlet<br>Port<br>(mm) | Temp<br>range<br>(degC) | *Max<br>specific<br>gravity | Motor<br>output<br>(watts) |
|---------|---------------------------|---------------------------|--------------------------|----------------|----------------------------|-----------------|------------------------|-------------------------|-----------------------------|----------------------------|
| SPC12/4 | 80.3                      | 216.3                     | 109                      | 1.4            | 13                         | 3.5             | 12,5                   | -20 to<br>+85           | 1.2                         | 10                         |