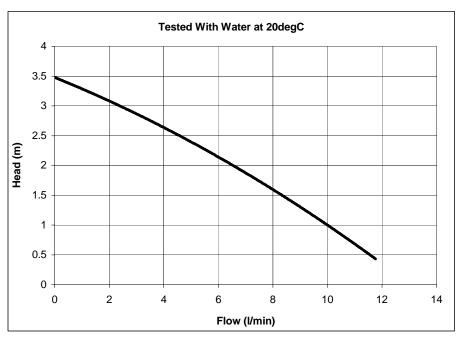

# **Specification**

| Model   | Overall<br>height<br>(mm) | Overall<br>length<br>(mm) | Overall<br>width<br>(mm) | Weight<br>(kg) | Max<br>capacity<br>(I/min) | Max<br>head (m) | Outlet<br>Port<br>(mm) | Temp<br>range<br>(degC) | *Max<br>specific<br>gravity | Motor<br>output<br>(watts) |
|---------|---------------------------|---------------------------|--------------------------|----------------|----------------------------|-----------------|------------------------|-------------------------|-----------------------------|----------------------------|
| SPC12/4 | 80.3                      | 216.3                     | 109                      | 1.4            | 13                         | 3.5             | 12,5                   | -20 to<br>+85           | 1.2                         | 10                         |

<sup>\*</sup>Assuming maximum viscosity of 30cp. Refer to Totton Pumps for higher viscosities and specific gravities Performance

NOTE: These pumps are designed for use with clean fluids.
Solids will cause jamming. Abrasives will reduce pump life & invalidate the warranty.
SPC pumps are self-priming. The company reserves the right to change specifications
Totton Pumps Ltd.